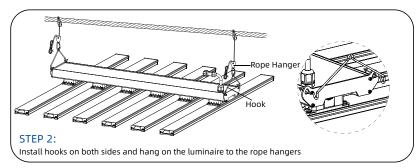

## Product Parts List (default)

Main Bean x1

 420W
 650W
 750W

 LED Bar x4
 LED Bar x6
 LED Bar x7

LED Driver with Plate x1

Input Cable x1

Hook x2

Rope Hanger x2