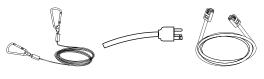

### Product Parts List (Order On Request)

Snap Hook & Wire sling

Plug (US, EU, UK)

RJ14 Cable

connectors to the Driver.