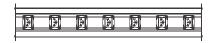

| Bar    | Nominal Wattage | Light Output PPF | Fixture Dimension   | Fixture Weight | Packing Type |
|--------|-----------------|------------------|---------------------|----------------|--------------|
| 4 Bars | 420W            | 1092-1176 μmol/s | 1100 x 508 x 127 mm | 7.0 kg         | 1unit /ctn   |
| 6 Bars | 650W            | 1690-1820 μmol/s | 1100 x 760 x 127 mm | 10.5 kg        | 1unit /ctn   |
| 7 Bars | 750W            | 1950-2100 μmol/s | 1100 x 886 x 127 mm | 11.5 kg        | 1unit /ctn   |

## Product Parts List (default)

Main Bean x1

 420W
 650W
 750W

 LED Bar x4
 LED Bar x6
 LED Bar x7

LED Driver with Plate x1

Input Cable x1

Hook x2

Rope Hanger x2