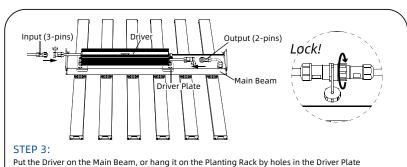

#### **MOUNTING & CONNECTION INSTRUCTIONS**

(need to customize the length of the output cable), then connect and lock the output and input