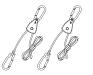

## Product Parts List (default)

Main Bean x1

 420W
 650W
 750W

 LED Bar x4
 LED Bar x6
 LED Bar x7

LED Driver with Plate x1

Input Cable x1

Hook x2

Rope Hanger x2